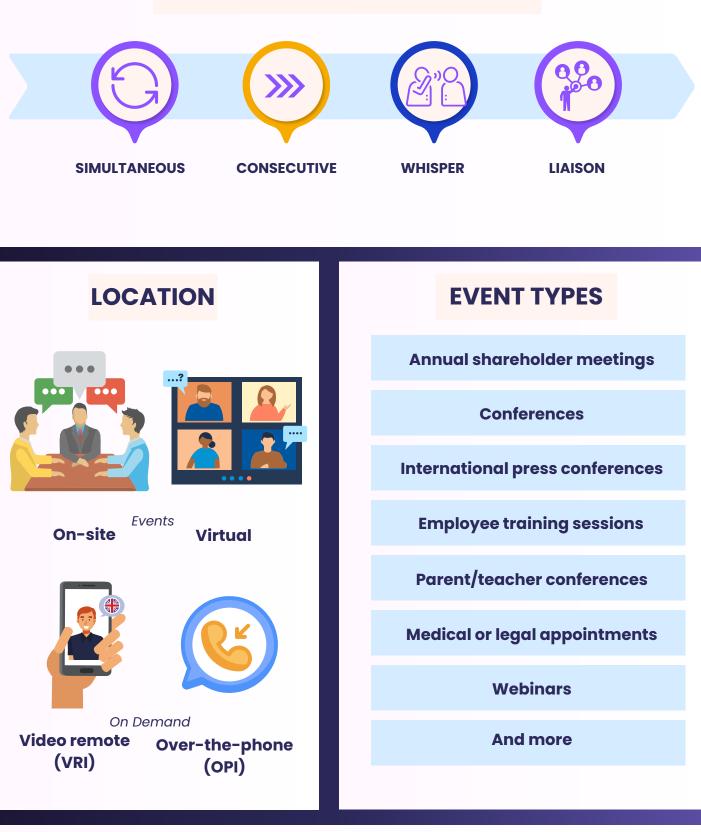

Simultaneous **interpreters** work in **pairs**, switching off every **20** to **30 minutes** 

Sign language

interpretation is essention for accessibility and offered for on-site and remote events in simultaneous and consecutive formats

Over-the-phone Interpretation (OPI) is **charged on a per minute basis** and there are no minimum fees